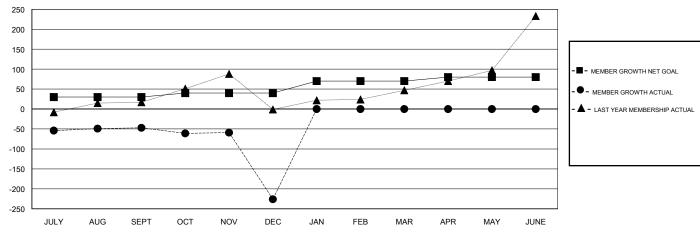

## GOALS AND ACTUAL MEMBERS CUMULATIVE

| DROPPED CLUBS: 5 |     | 17 CLUBS OF 41 ADDED 1 OR MORE<br>NEW MEMBERS | GENDER DISTRIBUTION           MALE         554 (47.15%)           FEMALE         621 (52.85%) |     |  |
|------------------|-----|-----------------------------------------------|-----------------------------------------------------------------------------------------------|-----|--|
| DROPPED MEMBERS  |     |                                               | Women Percentage Fiscal Year Goal: 2%                                                         |     |  |
| DECEASED         | 8   | CLICK HERE FOR CUMULATIVE                     | TOTAL FAMILY UNIT MEMBERS                                                                     | 410 |  |
| CLUB CANCELLED   | 149 | MEMBERSHIP DATA                               |                                                                                               | 004 |  |
| OTHER            | 131 |                                               | FAMILY MEMBERS PAYING HALF DUES                                                               | 231 |  |
| TOTAL            | 288 |                                               |                                                                                               |     |  |

## **LOCATION PHILIPPINES**

**GMT CA** 

|               | Club          | s         |               | Members               |                           |                         |                                              |
|---------------|---------------|-----------|---------------|-----------------------|---------------------------|-------------------------|----------------------------------------------|
|               | RESULTS FOR   | 2017-2018 |               | RESULTS FOR 2017-2018 |                           |                         |                                              |
| QUARTER       | NEW CLUB GOAL | NEW CLUBS | DROPPED CLUBS | QUARTER               | MEMBER GROWTH NET<br>GOAL | MEMBER GROWTH<br>ACTUAL | DROPPED MEMBERS ACTUAL (including transfers) |
| JULY/AUG/SEPT | 1             | 0         | 0             | JULY/AUG/SEPT         | 30                        | 49                      | 88                                           |
| OCT/NOV/DEC   | 0             | 0         | 5             | OCT/NOV/DEC           | 10                        | 26                      | 200                                          |
| JAN/FEB/MAR   | 1             | 0         | 0             | JAN/FEB/MAR           | 30                        | 0                       | 0                                            |
| APR/MAY/JUNE  | 0             | 0         | 0             | APR/MAY/JUNE          | 10                        | 0                       | 0                                            |