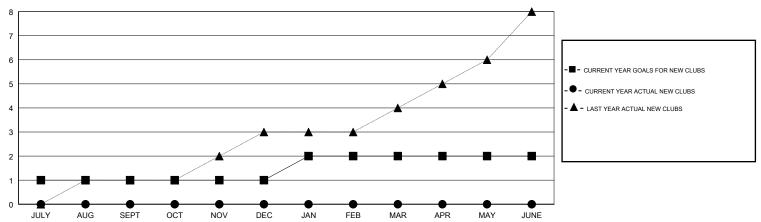

#### GOALS AND ACTUAL NEW CLUBS CUMULATIVE

## **LOCATION PHILIPPINES**

**GMT CA** 

|               | Club          | s         |               | Members               |                           |                         |                                              |
|---------------|---------------|-----------|---------------|-----------------------|---------------------------|-------------------------|----------------------------------------------|
|               | RESULTS FOR   | 2017-2018 |               | RESULTS FOR 2017-2018 |                           |                         |                                              |
| QUARTER       | NEW CLUB GOAL | NEW CLUBS | DROPPED CLUBS | QUARTER               | MEMBER GROWTH NET<br>GOAL | MEMBER GROWTH<br>ACTUAL | DROPPED MEMBERS ACTUAL (including transfers) |
| JULY/AUG/SEPT | 1             | 0         | 0             | JULY/AUG/SEPT         | 30                        | 49                      | 88                                           |
| OCT/NOV/DEC   | 0             | 0         | 5             | OCT/NOV/DEC           | 10                        | 26                      | 200                                          |
| JAN/FEB/MAR   | 1             | 0         | 0             | JAN/FEB/MAR           | 30                        | 0                       | 0                                            |
| APR/MAY/JUNE  | 0             | 0         | 0             | APR/MAY/JUNE          | 10                        | 0                       | 0                                            |